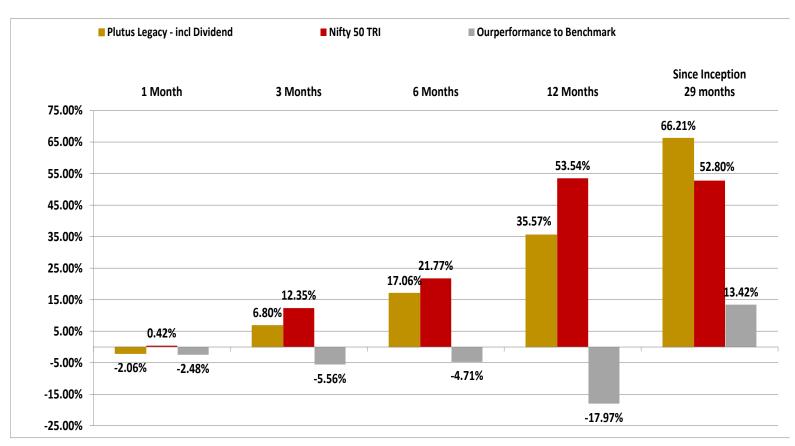

#### Performance: Model Portfolio: 31 October 2021

DISCLAIMER: TrustPlutus Wealth (India) Private Limited & TrustPlutus Family Office & Investment Advisers (India) Private Limited (hereinafter referred as TrustPlutus) declare that the data and analysis provided herein is provided for informational purposes. The information contained in this analysis has been obtained from various sources and reasonable care has been taken to ensure sources of data to be accurate and reliable. TrustPlutus is not responsible for any error or omission in the data or for any losses suffered on account of information contained in this analysis. While TrustPlutus has taken due care to ensure that all information provided is accurate however the company neither guarantees/warrants the sequence, accuracy, completeness, or timeliness of the aforesaid report. Neither TrustPlutus nor its affiliates or their directors, employees, agents or representatives, shall be responsible or liable in any manner, directly or indirectly, for views or opinions expressed in this analysis or the contents or any systemic errors or discrepancies herein or for any decisions or actions taken in reliance on the analysis. TrustPlutus does not take any responsibility for any clerical, computational, systemic or other errors in comparison analysis. TrustPlutus Family Office & Investment Advisers (1) Pvt Ltd is registered with the Securities and Exchange Board of India ("SEBI") as a non-individual entity under the SEBI Investment Advisers Regulations 2013 bearing registration code number INA000000557 (validity till 12/12/2023) having registered office at 108, Balarama, Bandra Kurla Complex, Bandra East, Mumbai-51 and correspondence address at 802, Naman Centre, G-Block, Bandra Kurla Complex, Bandra East, Mumbai-51, Telephone no. +91 22 62746000. Principal Officer is Mr. Sameer Kaul, Director. Contact Number 91 22 6274 6078, Email: sameer.kaul@trustplutus.com. SEBI local office address; SEBI Bhavan, Plat Number C4-A, G-Block, Bandra Kurla Complex, Bandra East, Mumbai-400051.The Advisory Services are being provided under the said license. The consent of the investor is mandatory before execution of any transaction.