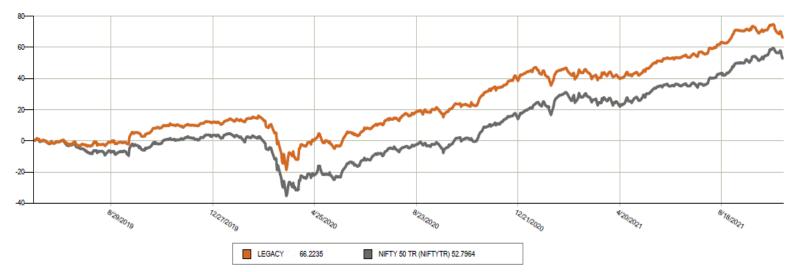

ber 2021)

| Company Name              | Industry               |
|---------------------------|------------------------|
| Reliance Industries Ltd.  | Energy                 |
| Divi's Laboratories Ltd.  | Healthcare             |
| HDFC Bank Ltd.            | Financials             |
| Infosys Ltd.              | Information Technology |
| HDFC Ltd.                 | Financials             |
| Tata Consultancy Services | Information Technology |
| Axis Bank Ltd.            | Financials             |
| Larsen & Toubro Ltd.      | Industrials            |
| Hindustan Unilever Ltd.   | Consumer Staples       |
| Kotak Mahindra Bank Ltd.  | Financials             |

## **Sector\* Allocation**

Model Portfolio weight: 31 October 2021.



## Performance Graph since Inception (31 October 2021)





#### Performance: Model Portfolio: 31 October 2021

DISCLAIMER: TrustPlutus Wealth (India) Private Limited & TrustPlutus Family Office & Investment Advisers (India) Private Limited (hereinafter referred as TrustPlutus) declare that the data and analysis provided herein is provided for informational purposes. The information contained in this analysis has been obtained from various sources and reasonable care has been taken to ensure sources of data to be accurate and reliable. TrustPlutus is not responsible for any error or omission in the data or for any losses suffered on account of information contained in this analysis. While TrustPlutus has taken due care to ensure that all information provided is accurate however the company neither guarantees/warrants the sequence, accuracy, com