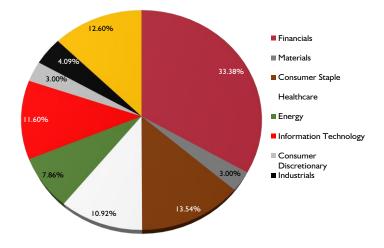

table growth.

# Top 10 Holdings: Model Portfolio (31 October 2021)

| Company Name              | Industry               |
|---------------------------|------------------------|
| Reliance Industries Ltd.  | Energy                 |
| Divi's Laboratories Ltd.  | Healthcare             |
| HDFC Bank Ltd.            | Financials             |
| Infosys Ltd.              | Information Technology |
| HDFC Ltd.                 | Financials             |
| Tata Consultancy Services | Information Technology |
| Axis Bank Ltd.            | Financials             |
| Larsen & Toubro Ltd.      | Industrials            |
| Hindustan Unilever Ltd.   | Consumer Staples       |
| Kotak Mahindra Bank Ltd.  | Financials             |

## **Sector\* Allocation**

Model Portfolio weight: 31 October 2021.



## Performance Graph since Inception (31 October 2021)





#### Performance: Model Portfolio: 31 October 2021

DISCLAIMER: TrustPlutus Wealth (India) Private Limited & TrustPlutus Family Office & Investment Advisers (India) Private Limited (hereinafter referred as TrustPlutus) declare that the data and analysis provided herein is provided for informational purposes. The information contained in this analysis has been obtained from various sources and reasonable care has been taken to ensure sources of data to be accurate and reliable. TrustPlutus is not responsible for any error or omission in the data or for any losses suffered on account of information contained in this analysis. While TrustPlutus has taken due care to ensure that all information provided is accurate however the compa